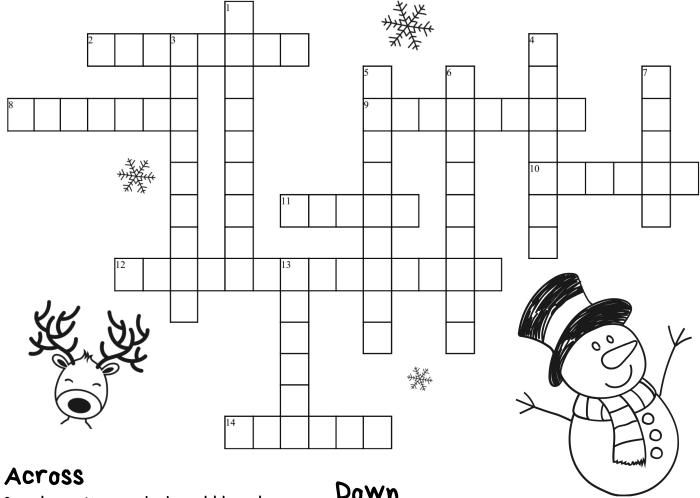

## Christmas

- 2. a decorative pouch shaped like a large sock
- 8. a figure made of snow that is shaped to look like a person
- 9. a large type of deer that lives in northern parts of the world
- 10. a drink made of eggs beaten with sugar, milk or cream, and often alcoholic liquor
- 11. a jolly old man with a white beard and a red suit
- 12. a flat ginger biscuit shaped like a person
- 14. an arrangement of leaves, flowers, fruits, etc., in the shape of a circle

## Down

- 1. a plant with yellowish flowers and White berries
- 3. a stick of hard red and white candy With a curve at the top
- 4. a thing given to someone as a gift
- 5. a very sweet cake that contains nuts, fruits, and spices
- 6. a small, soft piece of frozen water that falls from the sky as snow
- 7. a song sung during the Christmas season
- 13. a shiny ball that is hung on a Christmas tree as a decoration

# \*ANSWER KEY (hristmas

- 2. a decorative pouch shaped like a large sock
- 8. a figure made of snow that is shaped to look like a person
- 9. a large type of deer that lives in northern parts of the world
- 10. a drink made of eggs beaten With sugar, milk or cream, and often alcoholic liquor
- 11. a jolly old man with a white beard and a red suit
- 12. a flat ginger biscuit shaped like a person
- 14. an arrangement of leaves, flowers, fruits, etc., in the shape of a circle