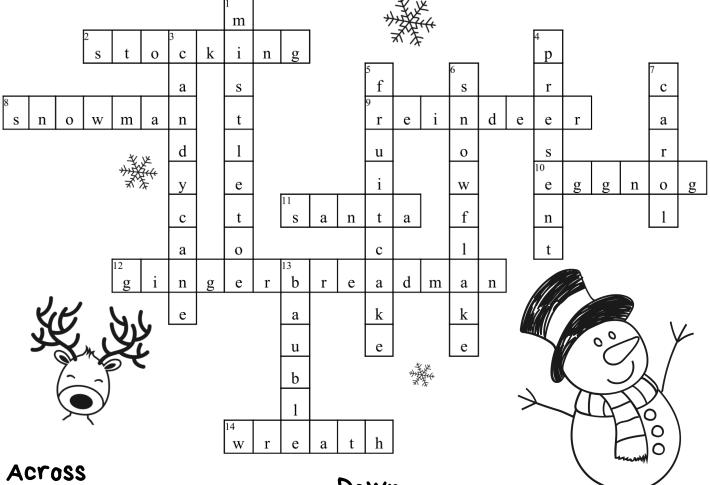

## Christmas

- 2. a decorative pouch shaped like a large sock
- 8. a figure made of snow that is shaped to look like a person
- 9. a large type of deer that lives in northern parts of the world
- 10. a drink made of eggs beaten with sugar, milk or cream, and often alcoholic liquor
- 11. a jolly old man with a white beard and a red suit
- 12. a flat ginger biscuit shaped like a person
- 14. an arrangement of leaves, flowers, fruits, etc., in the shape of a circle

## Down

- 1. a plant with yellowish flowers and White berries
- 3. a stick of hard red and white candy With a curve at the top
- 4. a thing given to someone as a gift
- 5. a very sweet cake that contains nuts, fruits, and spices
- 6. a small, soft piece of frozen water that falls from the sky as snow
- 7. a song sung during the Christmas season
- 13. a shiny ball that is hung on a Christmas tree as a decoration

# \*ANSWER KEY (hristmas

- 2. a decorative pouch shaped like a large sock
- 8. a figure made of snow that is shaped to look like a person
- 9. a large type of deer that lives in northern parts of the world
- 10. a drink made of eggs beaten With sugar, milk or cream, and often alcoholic liquor
- 11. a jolly old man with a white beard and a red suit
- 12. a flat ginger biscuit shaped like a person
- 14. an arrangement of leaves, flowers, fruits, etc., in the shape of a circle